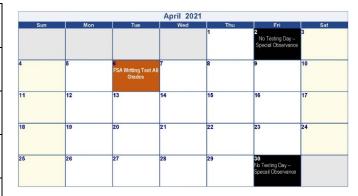

## EAST LAKE MIDDLE SCHOOL TESTING SCHEDULE JANUARY - JUNE 2021

March 2021

January 7th Write Score Cycle 2 all grades January 11 – January 15 Semester exams and make-up exams January 18 & January 19 no school for students January 21<sup>st</sup> & January 22<sup>nd</sup> Adaptive **Progress Monitoring all grades test** February 17<sup>th</sup> & February 18<sup>th</sup> data chat March 11<sup>th</sup> & March 12<sup>th</sup> Civics cycle 3 testing March 24<sup>th</sup> and March 25<sup>th</sup> Algebra and Geometry cycle 3 testing March 26<sup>th</sup> and March 31<sup>st</sup> 8<sup>th</sup> Grade **Science Gap Testing** April 6<sup>th</sup> FSA Writing Test all grades May 4<sup>th</sup> and May 5<sup>th</sup> FSA Reading Sessions 1 & 2 all grades May 11<sup>th</sup> and May 12<sup>th</sup> FSA Math Sessions 1 & 2 all grades – not alg/geo May 13th Grade 8 SSA Science Test May 21<sup>st</sup> Civics EOC Exam 7<sup>th</sup> grade only May 24<sup>th</sup> and May 25<sup>th</sup> Algebra and Geometry EOC Sessions 1 & 2 June 3 – June 9 Final Exams and make up exams **Black box indicates Special Observance day – no testing** 