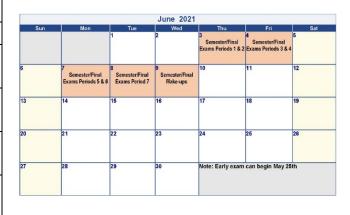

## EAST LAKE MIDDLE SCHOOL TESTING SCHEDULE JANUARY - JUNE 2021

March 2021

January 7th Write Score Cycle 2 all grades January 11 – January 15 Semester exams and make-up exams January 18 & January 19 no school for students January 21<sup>st</sup> & January 22<sup>nd</sup> Adaptive **Progress Monitoring all grades test** February 17<sup>th</sup> & February 18<sup>th</sup> data chat March 11<sup>th</sup> & March 12<sup>th</sup> Civics cycle 3 testing March 24<sup>th</sup> and March 25<sup>th</sup> Algebra and Geometry cycle 3 testing March 26<sup>th</sup> and March 31<sup>st</sup> 8<sup>th</sup> Grade **Science Gap Testing** April 6<sup>th</sup> FSA Writing Test all grades May 4<sup>th</sup> and May 5<sup>th</sup> FSA Reading Sessions 1 & 2 all grades May 11<sup>th</sup> and May 12<sup>th</sup> FSA Math Sessions 1 & 2 all grades – not alg/geo May 13th Grade 8 SSA Science Test May 21<sup>st</sup> Civics EOC Exam 7<sup>th</sup> grade only May 24<sup>th</sup> and May 25<sup>th</sup> Algebra and Geometry EOC Sessions 1 & 2 June 3 – June 9 Final Exams and make up exams **Black box indicates Special Observance day – no testing** 