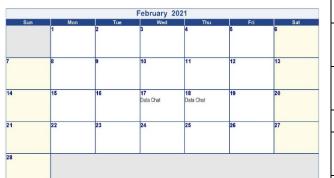

## EAST LAKE MIDDLE SCHOOL TESTING SCHEDULE JANUARY - JUNE 2021

March 2021

January 7th Write Score Cycle 2 all grades January 11 – January 15 Semester exams and make-up exams January 18 & January 19 no school for students January 21<sup>st</sup> & January 22<sup>nd</sup> Adaptive **Progress Monitoring all grades test** February 17<sup>th</sup> & February 18<sup>th</sup> data chat March 11<sup>th</sup> & March 12<sup>th</sup> Civics cycle 3 testing March 24<sup>th</sup> and March 25<sup>th</sup> Algebra and Geometry cycle 3 testing March 26<sup>th</sup> and March 31<sup>st</sup> 8<sup>th</sup> Grade **Science Gap Testing** April 6<sup>th</sup> FSA Writing Test all grades May 4<sup>th</sup> and May 5<sup>th</sup> FSA Reading Sessions 1 & 2 all grades May 11<sup>th</sup> and May 12<sup>th</sup> FSA Math Sessions 1 & 2 all grades – not alg/geo May 13th Grade 8 SSA Science Test May 21<sup>st</sup> Civics EOC Exam 7<sup>th</sup> grade only May 24<sup>th</sup> and May 25<sup>th</sup> Algebra and Geometry EOC Sessions 1 & 2 June 3 – June 9 Final Exams and make up exams **Black box indicates Special Observance day – no testing** 