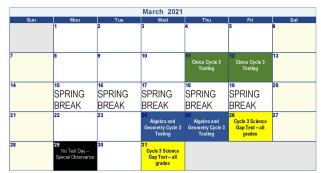

## EAST LAKE MIDDLE SCHOOL TESTING SCHEDULE JANUARY - JUNE 2021

March 2021

January 7th Write Score Cycle 2 all grades January 11 – January 15 Semester exams and make-up exams January 18 & January 19 no school for students January 21<sup>st</sup> & January 22<sup>nd</sup> Adaptive **Progress Monitoring all grades test** February 17<sup>th</sup> & February 18<sup>th</sup> data chat March 11<sup>th</sup> & March 12<sup>th</sup> Civics cycle 3 testing March 24<sup>th</sup> and March 25<sup>th</sup> Algebra and Geometry cycle 3 testing March 26<sup>th</sup> and March 31<sup>st</sup> 8<sup>th</sup> Grade **Science Gap Testing** April 6<sup>th</sup> FSA Writing Test all grades May 4<sup>th</sup> and May 5<sup>th</sup> FSA Reading Sessions 1 & 2 all grades May 11<sup>th</sup> and May 12<sup>th</sup> FSA Math Sessions 1 & 2 all grades – not alg/geo May 13th Grade 8 SSA Science Test May 21<sup>st</sup> Civics EOC Exam 7<sup>th</sup> grade only May 24<sup>th</sup> and May 25<sup>th</sup> Algebra and Geometry EOC Sessions 1 & 2 June 3 – June 9 Final Exams and make up exams **Black box indicates Special Observance day – no testing** 