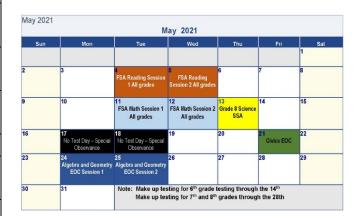

## EAST LAKE MIDDLE SCHOOL TESTING SCHEDULE JANUARY - JUNE 2021

March 2021

January 7th Write Score Cycle 2 all grades January 11 – January 15 Semester exams and make-up exams January 18 & January 19 no school for students January 21<sup>st</sup> & January 22<sup>nd</sup> Adaptive **Progress Monitoring all grades test** February 17<sup>th</sup> & February 18<sup>th</sup> data chat March 11<sup>th</sup> & March 12<sup>th</sup> Civics cycle 3 testing March 24<sup>th</sup> and March 25<sup>th</sup> Algebra and Geometry cycle 3 testing March 26<sup>th</sup> and March 31<sup>st</sup> 8<sup>th</sup> Grade **Science Gap Testing** April 6<sup>th</sup> FSA Writing Test all grades May 4<sup>th</sup> and May 5<sup>th</sup> FSA Reading Sessions 1 & 2 all grades May 11<sup>th</sup> and May 12<sup>th</sup> FSA Math Sessions 1 & 2 all grades – not alg/geo May 13th Grade 8 SSA Science Test May 21<sup>st</sup> Civics EOC Exam 7<sup>th</sup> grade only May 24<sup>th</sup> and May 25<sup>th</sup> Algebra and Geometry EOC Sessions 1 & 2 June 3 – June 9 Final Exams and make up exams **Black box indicates Special Observance day – no testing** 